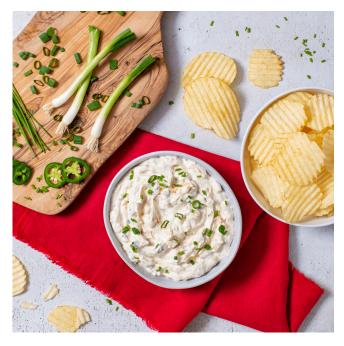

## LAY'S® Wavy Fully Loaded Potato Dip

## Ingredients

- 8 oz brick-style plain cream cheese, softened
- 1 pkg (1 oz) ranch seasoning, dressing or dip mix
- 1 cup sour cream
- · 2 scallions thinly sliced
- 1 jalapeño pepper, seeded and diced
- 1 cup shredded cheddar cheese
- 1/2 cup crumbled cooked bacon
- 2 tbsp finely chopped fresh chives
- 1 bag (7.75 oz) LAY'S® Wavy Original Potato Chips

## How to make it

- 1. In large bowl, using electric hand mixer, beat cream cheese until smooth.
- 2. Beat in ranch seasoning mix and sour cream until well blended.
- 3. Stir in scallions, jalapeño, cheddar and bacon.
- 4. Transfer to serving dish and refrigerate for 1 hour or until chilled.
- 5. Sprinkle with chives and serve with LAY'S® Wavy Potato Chips for dipping.