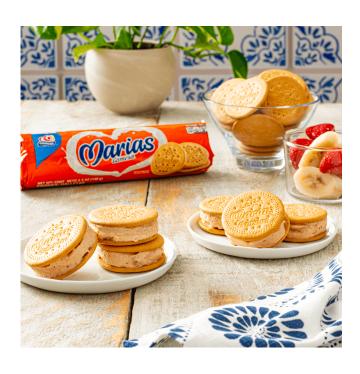

## Marias Gamesa® Strawberry-Banana Ice Cream Cookie Sandwiches

## Ingredients

- 16 cookies Marías
- 3 bananas, sliced and frozen
- 1/2 cup frozen sliced strawberries
- 1/4 cup heavy or whipping (35%) cream (cold)
- 1 tbsp liquid honey
- 1 tsp vanilla extract

| PREP   | COOK  | TOTAL  | SERVINGS |
|--------|-------|--------|----------|
| TIME   | TIME  | TIME   |          |
| 30 min | 0 min | 30 min | 8        |

## How to make it

- To food processor, add bananas, strawberries, cream, honey and vanilla; purée until smooth. If mixture is starting to melt, scrape into freezersafe container and freeze for 10 to 15 minutes to firm up.
- Scoop strawberry-banana ice cream onto 8
  Marias Gamesa® Cookies. Cap each with a
  remaining cookie. Freeze for 1 to 2 hours or
  until filling is completely firm and frozen.