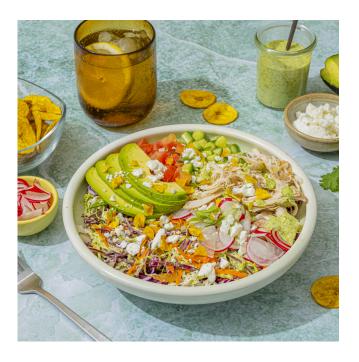

## NatuChips® Chicken Taco Salad Bowl

## Ingredients

- 6 cups shredded coleslaw mix
- 1/2 cup storebought cilantro lime dressing, divided
- 2 cups shredded rotisserie chicken
- 1 avocado, halved, pitted, peeled and diced
- 1 tomato, diced
- 1 cup diced cucumber
- 2 radishes, sliced into half moons
- 2 green onions, thinly sliced
- 1 bag (4.5 oz) NATUCHIPS<sup>™</sup> Plantain Chips Original
- 1/2 cup finely crumbled Feta cheese

## How to make it

- In large bowl, toss coleslaw mix with half the lime dressing. Divide among 4 bowls. Top with chicken, avocado, tomato, cucumber, radishes and green onion. Drizzle with remaining lime dressing.
- 2. Finish with NatuChips® Plantain Chips Original and garnish with Feta.