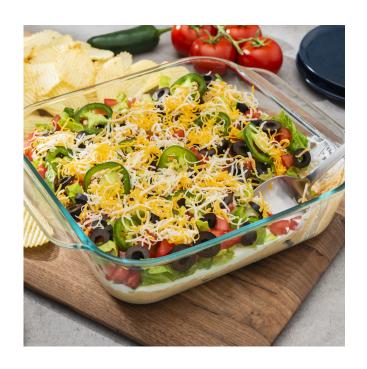

## RUFFLES® Easy Taco Dip

## Ingredients

- 1 cup RUFFLES® Onion Flavored Dip
- 8 oz brick-style cream cheese, softened
- 2 tbsp taco seasoning
- 1 ½ cups sour cream
- 2 cups shredded lettuce
- 1 cup chopped tomatoes
- 1/2 cup sliced pitted black olives
- 1 small jalapeño pepper, thinly sliced
- 1 cup shredded Tex-Mex cheese blend
- 2 scallions, thinly sliced (optional)
- 1 bag (8.5 oz) RUFFLES® Original Potato Chips

## How to make it

- In small bowl, stir together RUFFLES® Onion Flavored Dip, cream cheese and taco seasoning. Spread into 8-cup serving dish.
- Layer sour cream, lettuce, tomatoes, olives, jalapeño and Tex-Mex cheese over top. Sprinkle with scallions (if using).
- 3. Serve with RUFFLES® Original Chips for dipping.