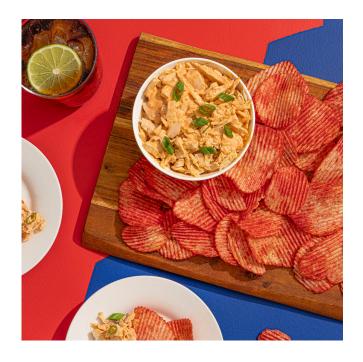

## RUFFLES® FLAMIN' HOT® Gochujang Tuna Salad Dip

## Ingredients

- 2 cans (each 3 oz) Thai chili–flavored flaked tuna
- 1/4 cup mayonnaise
- 4 tsp gochujang (Korean hot pepper paste)
- 2 green onions, thinly sliced
- Half an 8-oz bag RUFFLES® FLAMIN' HOT® Flavored Potato Chips

## How to make it

- In medium bowl, stir together tuna, mayonnaise and gochujang until combined. Divide between 2 serving bowls and garnish with green onions.
- 2. Serve with RUFFLES® FLAMIN' HOT® Chips for dipping.