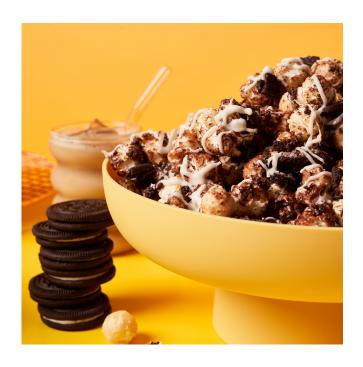

## Smartfood® Cookiesn-Cream Popcorn

## How to make it

- 1. Place bag of Smartfood® Sweet & Salty Kettle Corn into large bowl.
- Place sandwich cookies into gallon zip bag and close bag. Smash cookies into pieces, but not into complete crumbs.
- 3. Add cookie pieces to popcorn and toss with a large spoon.
- 4. Melt semi sweet in the microwave in 30 second intervals, stirring between each interval. Add 1/3 of chocolate to popcorn mixture and stir to combine. Repeat with another 1/3 of the melted chocolate and stir. Finish and stir. Pour popcorn out onto a baking sheet.
- 5. Melt white chocolate in microwave in 30 second intervals, stirring between each interval.
- 6. Drizzle white chocolate over the popcorn mixture. Let mixture sit until chocolate hardens. I placed mine in the fridge to help stir it up.
- 7. Pour cookies & cream popcorn into a large bowl and serve!